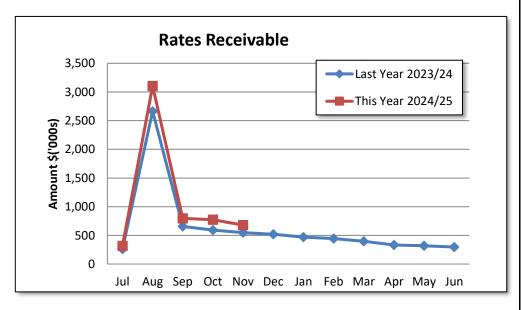

#### 4: RECEIVABLES

| Rates & Rubbish                  | <b>Actual</b><br><b>2024/25</b><br>\$ | c/fwd<br>1 July 2024<br>\$ |
|----------------------------------|---------------------------------------|----------------------------|
| Opening Arrears Previous Years   | 297,715                               | 277,387                    |
| Rates & Charges Levied this year | 3,280,563                             | 3,127,771                  |
| Less Collections to date         | (2,898,539)                           | (3,107,444)                |
| Equals Current Outstanding       | 679,738                               | 297,715                    |
| Net Rates Collectable            | 679,738                               | 297,715                    |
| % Collected                      | 81.00%                                | 91.26%                     |