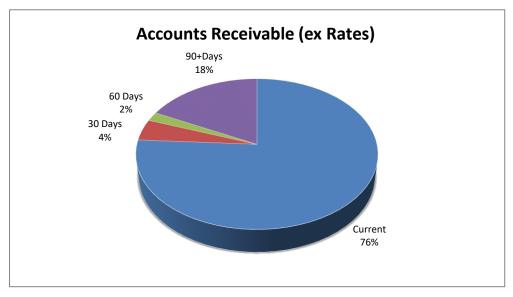

| Accounts Receivable     | Current | 30 Days 60 Days |         | 90+Days |
|-------------------------|---------|-----------------|---------|---------|
|                         | \$      | \$              | \$      | \$      |
| Sundry Debtors          | 108,036 | 8,018           | 3,426   | 31,130  |
| Pensioner Rebates       | -       |                 |         |         |
| Emergency Services Levy | 26,383  |                 |         |         |
|                         | 134,418 | 8,018 3,426     |         | 31,130  |
|                         |         | Tota            | 176,992 |         |